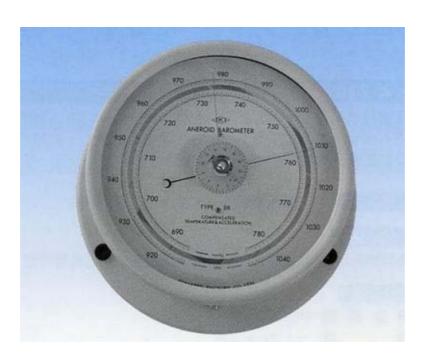

## KA-711 Indicating Aneroid Barometer (8B Type)

The KA-711 amplifies the expansion and contraction of bellows and displays the detected changes in atmospheric pressure using a memory dial on the face of the indicator dial. The KA-711 is constructed so as to be vibration resistant, resulting in almost no error even when the unit is tilted or shaken.

## **SPECIFICATIONS**

e-mail: info@komatsuins.co.jp

ModelBellows-typeMeasurement range913-1047 hPaAccuracy±0.67 hPaMinimum increment0.5 hPa

Size Approx. 240 mm diam. × 95 mm

Weight Approx. 2.6 kg

TEL: 03-3719-7131 FAX: 03-3719-7134